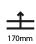

| Mounting Type: Recessed                                                                                                                             |
|-----------------------------------------------------------------------------------------------------------------------------------------------------|
| Mounting Location: Ceiling                                                                                                                          |
| Subcategory: Downlight                                                                                                                              |
| PHYSICAL                                                                                                                                            |
| Shape: Square                                                                                                                                       |
| Length (mm): 119                                                                                                                                    |
| Length (in): 4 11/ <sub>16</sub>                                                                                                                    |
| Width (mm): 119                                                                                                                                     |
| Width (in): 4 11/16                                                                                                                                 |
| Depth (mm): 150                                                                                                                                     |
| Depth (in): 5 $\frac{7}{8}$                                                                                                                         |
| Ceiling Thickness (mm): 10 / 12.5 / 15                                                                                                              |
| Ceiling Thickness (in): 3/8 or 1/2 or 9/16                                                                                                          |
| Min. Recessing Depth (mm): 170                                                                                                                      |
| Min. Recessing Depth (in): 6 11/16                                                                                                                  |
| Light Distribution: Downlight                                                                                                                       |
| Weight (kg): 0.626                                                                                                                                  |
| Weight (lbs): 1.38                                                                                                                                  |
| Fixture Finish: SSR / BKV / CWI / CRY / HAB / UFT / ITA / RUA / FTG / MYG / LOD / PUS / FRO / FUP / KIA / POP / BLS / SPG / MEY / GOH / GUM / CHC / |

| 2 Triol of the Control of the Contro |
|--------------------------------------------------------------------------------------------------------------------------------------------------------------------------------------------------------------------------------------------------------------------------------------------------------------------------------------------------------------------------------------------------------------------------------------------------------------------------------------------------------------------------------------------------------------------------------------------------------------------------------------------------------------------------------------------------------------------------------------------------------------------------------------------------------------------------------------------------------------------------------------------------------------------------------------------------------------------------------------------------------------------------------------------------------------------------------------------------------------------------------------------------------------------------------------------------------------------------------------------------------------------------------------------------------------------------------------------------------------------------------------------------------------------------------------------------------------------------------------------------------------------------------------------------------------------------------------------------------------------------------------------------------------------------------------------------------------------------------------------------------------------------------------------------------------------------------------------------------------------------------------------------------------------------------------------------------------------------------------------------------------------------------------------------------------------------------------------------------------------------------|
| Mounting Type: Recessed                                                                                                                                                                                                                                                                                                                                                                                                                                                                                                                                                                                                                                                                                                                                                                                                                                                                                                                                                                                                                                                                                                                                                                                                                                                                                                                                                                                                                                                                                                                                                                                                                                                                                                                                                                                                                                                                                                                                                                                                                                                                                                        |
| Mounting Location: Ceiling                                                                                                                                                                                                                                                                                                                                                                                                                                                                                                                                                                                                                                                                                                                                                                                                                                                                                                                                                                                                                                                                                                                                                                                                                                                                                                                                                                                                                                                                                                                                                                                                                                                                                                                                                                                                                                                                                                                                                                                                                                                                                                     |
| Subcategory: Downlight                                                                                                                                                                                                                                                                                                                                                                                                                                                                                                                                                                                                                                                                                                                                                                                                                                                                                                                                                                                                                                                                                                                                                                                                                                                                                                                                                                                                                                                                                                                                                                                                                                                                                                                                                                                                                                                                                                                                                                                                                                                                                                         |
| PHYSICAL                                                                                                                                                                                                                                                                                                                                                                                                                                                                                                                                                                                                                                                                                                                                                                                                                                                                                                                                                                                                                                                                                                                                                                                                                                                                                                                                                                                                                                                                                                                                                                                                                                                                                                                                                                                                                                                                                                                                                                                                                                                                                                                       |
| Shape: Square                                                                                                                                                                                                                                                                                                                                                                                                                                                                                                                                                                                                                                                                                                                                                                                                                                                                                                                                                                                                                                                                                                                                                                                                                                                                                                                                                                                                                                                                                                                                                                                                                                                                                                                                                                                                                                                                                                                                                                                                                                                                                                                  |
| Length (mm): 119                                                                                                                                                                                                                                                                                                                                                                                                                                                                                                                                                                                                                                                                                                                                                                                                                                                                                                                                                                                                                                                                                                                                                                                                                                                                                                                                                                                                                                                                                                                                                                                                                                                                                                                                                                                                                                                                                                                                                                                                                                                                                                               |
| Length (in): 4 11/16                                                                                                                                                                                                                                                                                                                                                                                                                                                                                                                                                                                                                                                                                                                                                                                                                                                                                                                                                                                                                                                                                                                                                                                                                                                                                                                                                                                                                                                                                                                                                                                                                                                                                                                                                                                                                                                                                                                                                                                                                                                                                                           |
| Width (mm): 119                                                                                                                                                                                                                                                                                                                                                                                                                                                                                                                                                                                                                                                                                                                                                                                                                                                                                                                                                                                                                                                                                                                                                                                                                                                                                                                                                                                                                                                                                                                                                                                                                                                                                                                                                                                                                                                                                                                                                                                                                                                                                                                |
| Width (in): 4 11/16                                                                                                                                                                                                                                                                                                                                                                                                                                                                                                                                                                                                                                                                                                                                                                                                                                                                                                                                                                                                                                                                                                                                                                                                                                                                                                                                                                                                                                                                                                                                                                                                                                                                                                                                                                                                                                                                                                                                                                                                                                                                                                            |
| Depth (mm): 150                                                                                                                                                                                                                                                                                                                                                                                                                                                                                                                                                                                                                                                                                                                                                                                                                                                                                                                                                                                                                                                                                                                                                                                                                                                                                                                                                                                                                                                                                                                                                                                                                                                                                                                                                                                                                                                                                                                                                                                                                                                                                                                |
| Depth (in): 5 1/8                                                                                                                                                                                                                                                                                                                                                                                                                                                                                                                                                                                                                                                                                                                                                                                                                                                                                                                                                                                                                                                                                                                                                                                                                                                                                                                                                                                                                                                                                                                                                                                                                                                                                                                                                                                                                                                                                                                                                                                                                                                                                                              |
| Ceiling Thickness (mm): 10 / 12.5 / 15                                                                                                                                                                                                                                                                                                                                                                                                                                                                                                                                                                                                                                                                                                                                                                                                                                                                                                                                                                                                                                                                                                                                                                                                                                                                                                                                                                                                                                                                                                                                                                                                                                                                                                                                                                                                                                                                                                                                                                                                                                                                                         |
| Ceiling Thickness (in): 3/8 or 1/2 or 9/16                                                                                                                                                                                                                                                                                                                                                                                                                                                                                                                                                                                                                                                                                                                                                                                                                                                                                                                                                                                                                                                                                                                                                                                                                                                                                                                                                                                                                                                                                                                                                                                                                                                                                                                                                                                                                                                                                                                                                                                                                                                                                     |
| Min. Recessing Depth (mm): 170                                                                                                                                                                                                                                                                                                                                                                                                                                                                                                                                                                                                                                                                                                                                                                                                                                                                                                                                                                                                                                                                                                                                                                                                                                                                                                                                                                                                                                                                                                                                                                                                                                                                                                                                                                                                                                                                                                                                                                                                                                                                                                 |
| Min. Recessing Depth (in): 6 11/16                                                                                                                                                                                                                                                                                                                                                                                                                                                                                                                                                                                                                                                                                                                                                                                                                                                                                                                                                                                                                                                                                                                                                                                                                                                                                                                                                                                                                                                                                                                                                                                                                                                                                                                                                                                                                                                                                                                                                                                                                                                                                             |
| Light Distribution: Downlight                                                                                                                                                                                                                                                                                                                                                                                                                                                                                                                                                                                                                                                                                                                                                                                                                                                                                                                                                                                                                                                                                                                                                                                                                                                                                                                                                                                                                                                                                                                                                                                                                                                                                                                                                                                                                                                                                                                                                                                                                                                                                                  |
| Weight (kg): 0.69                                                                                                                                                                                                                                                                                                                                                                                                                                                                                                                                                                                                                                                                                                                                                                                                                                                                                                                                                                                                                                                                                                                                                                                                                                                                                                                                                                                                                                                                                                                                                                                                                                                                                                                                                                                                                                                                                                                                                                                                                                                                                                              |
| Weight (lbs): 1.5                                                                                                                                                                                                                                                                                                                                                                                                                                                                                                                                                                                                                                                                                                                                                                                                                                                                                                                                                                                                                                                                                                                                                                                                                                                                                                                                                                                                                                                                                                                                                                                                                                                                                                                                                                                                                                                                                                                                                                                                                                                                                                              |
| Fixture Finish: SSR / BKV / CWI / CRY / HAB / UFT / ITA / RUA / FTG / MYG / LOD / PUS / FRO / FUP / KIA / POP / BLS / SPG / MEY / GOH / GUM / CHC /                                                                                                                                                                                                                                                                                                                                                                                                                                                                                                                                                                                                                                                                                                                                                                                                                                                                                                                                                                                                                                                                                                                                                                                                                                                                                                                                                                                                                                                                                                                                                                                                                                                                                                                                                                                                                                                                                                                                                                            |

| Division: Architectural                                                                                                                                                               |
|---------------------------------------------------------------------------------------------------------------------------------------------------------------------------------------|
| Mounting Type: Recessed                                                                                                                                                               |
| Mounting Location: Ceiling                                                                                                                                                            |
| Subcategory: Downlight                                                                                                                                                                |
| PHYSICAL                                                                                                                                                                              |
| Shape: Square                                                                                                                                                                         |
| Length (mm): 119                                                                                                                                                                      |
| Length (in): 4 11/ <sub>16</sub>                                                                                                                                                      |
| Width (mm): 119                                                                                                                                                                       |
| Width (in): 4 11/16                                                                                                                                                                   |
| Depth (mm): 150                                                                                                                                                                       |
| Depth (in): 5 $\frac{7}{8}$                                                                                                                                                           |
| Ceiling Thickness (mm): 10 / 12.5 / 15                                                                                                                                                |
| Ceiling Thickness (in): 3/8 or 1/2 or 9/16                                                                                                                                            |
| Min. Recessing Depth (mm): 170                                                                                                                                                        |
| Min. Recessing Depth (in): 6 11/16                                                                                                                                                    |
| Light Distribution: Downlight                                                                                                                                                         |
| Weight (kg): 0.592                                                                                                                                                                    |
| Weight (lbs): 1.31                                                                                                                                                                    |
| Fixture Finish: SSR / BKV / CWI / CRY / HAB / UFT / ITA / RUA / FTG / MYG / LOD / PUS / FRO / FUP / KIA / POP / BLS / SPG / MEY / GOH / GUM / CHC / COM / ABZ / JAG / OBR / MOS / ROR |
|                                                                                                                                                                                       |

| Division: Architectural                                                                                                                                                               |
|---------------------------------------------------------------------------------------------------------------------------------------------------------------------------------------|
| Mounting Type: Recessed                                                                                                                                                               |
| Mounting Location: Ceiling                                                                                                                                                            |
| Subcategory: Downlight                                                                                                                                                                |
| PHYSICAL                                                                                                                                                                              |
| Shape: Square                                                                                                                                                                         |
| Length (mm): 119                                                                                                                                                                      |
| Length (in): 4 11/16                                                                                                                                                                  |
| Width (mm): 119                                                                                                                                                                       |
| Width (in): 4 11/16                                                                                                                                                                   |
| Depth (mm): 150                                                                                                                                                                       |
| Depth (in): $5\frac{7}{8}$                                                                                                                                                            |
| Ceiling Thickness (mm): 10 / 12.5 / 15                                                                                                                                                |
| Ceiling Thickness (in): 3/8 or 1/2 or 9/16                                                                                                                                            |
| Min. Recessing Depth (mm): 170                                                                                                                                                        |
| Min. Recessing Depth (in): 6 11/16                                                                                                                                                    |
| Light Distribution: Downlight                                                                                                                                                         |
| Weight (kg): 0.656                                                                                                                                                                    |
| Weight (lbs): 1.45                                                                                                                                                                    |
| Fixture Finish: SSR / BKV / CWI / CRY / HAB / UFT / ITA / RUA / FTG / MYG / LOD / PUS / FRO / FUP / KIA / POP / BLS / SPG / MEY / GOH / GUM / CHC / COM / ABZ / JAG / OBR / MOS / ROR |
|                                                                                                                                                                                       |