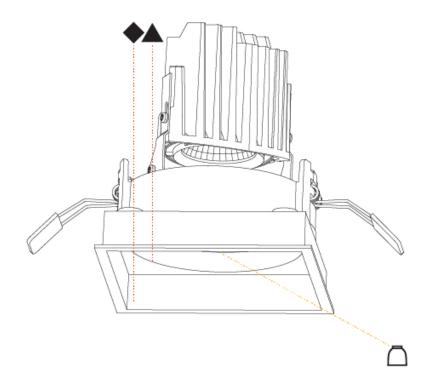

1.To build a product code in our configurator select the specify button on the base model # product page

2. To build a manual product code on this datasheet choose from the options listed below in blue font and add the suffix to the base model #

#### **GENERAL**

| Series: Bioniq                |  |
|-------------------------------|--|
| Subseries: Bioniq Square Deep |  |
| Brand: Prolicht               |  |
| Division: Architectural       |  |
| Mounting Type: Recessed       |  |
| Mounting Location: Ceiling    |  |
| Subcategory: Downlight        |  |

| Mounting Type: Recessed                                                                                                                             |
|-----------------------------------------------------------------------------------------------------------------------------------------------------|
| Mounting Location: Ceiling                                                                                                                          |
| Subcategory: Downlight                                                                                                                              |
| PHYSICAL                                                                                                                                            |
| Shape: Square                                                                                                                                       |
| Length (mm): 119                                                                                                                                    |
| Length (in): 4 11/ <sub>16</sub>                                                                                                                    |
| Width (mm): 119                                                                                                                                     |
| Width (in): 4 11/16                                                                                                                                 |
| Depth (mm): 150                                                                                                                                     |
| Depth (in): 5 $\frac{7}{8}$                                                                                                                         |
| Ceiling Thickness (mm): 10 / 12.5 / 15                                                                                                              |
| Ceiling Thickness (in): 3/8 or 1/2 or 9/16                                                                                                          |
| Min. Recessing Depth (mm): 170                                                                                                                      |
| Min. Recessing Depth (in): 6 11/16                                                                                                                  |
| Light Distribution: Downlight                                                                                                                       |
| Weight (kg): 0.626                                                                                                                                  |
| Weight (lbs): 1.38                                                                                                                                  |
| Fixture Finish: SSR / BKV / CWI / CRY / HAB / UFT / ITA / RUA / FTG / MYG / LOD / PUS / FRO / FUP / KIA / POP / BLS / SPG / MEY / GOH / GUM / CHC / |

### Cut-out Measurements: 114mm / 4 1/2" x 114mm / 4 1/2" **ELECTRICAL**

COM / ABZ / JAG / OBR / MOS / ROR Fixture Material: Aluminum Die Cast

| Lamp Type: LED (Zhaga Standard)                                                   |
|-----------------------------------------------------------------------------------|
| Input Wattage (W): 16.5                                                           |
| Total Output Wattage (W): 14                                                      |
| Dimming: Tri-Mode (Non-Dimming and Phase Dimming (120Vac only) and 0-10V Dimming) |
| Driver Included: No                                                               |
| Driver Location: Recessed Housing                                                 |
| Driver Type: Constant Current - Universal                                         |
| Driver Class: Class 2                                                             |
| Input Voltage (V): 120 - 277                                                      |
| Constant Current (MA): 500                                                        |