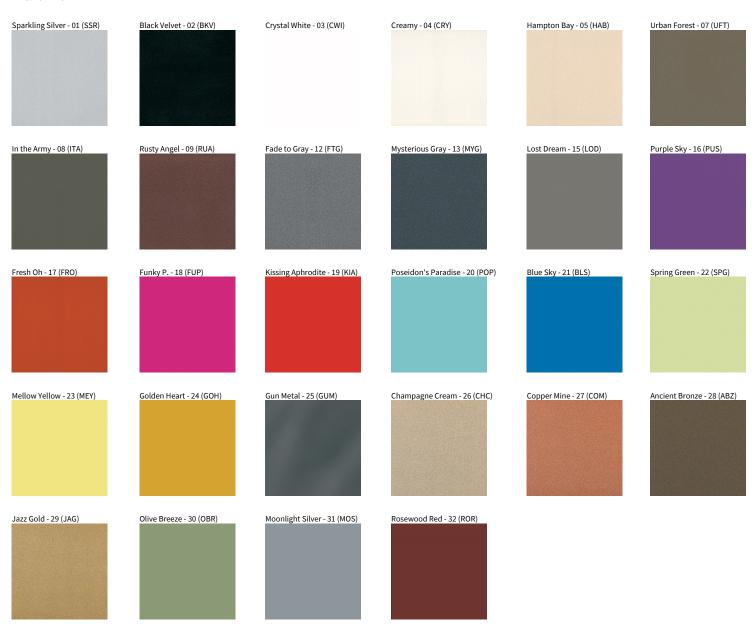

### **BIONIQ**

COLOR FINISH CHART

| PROJECT   |   |  |  |
|-----------|---|--|--|
| TYPE      |   |  |  |
| SPECIFIER |   |  |  |
| QUANTITY  |   |  |  |
| DATE      | - |  |  |

#### **Fixture Finish**

**Digital:** Not all screens are calibrated the same, and therefore, colors will appear differently between screens. **Physical:** When texture is involved, there will be variations in color, character and tone within a product series and between product families.

**Gun Metal:** No Gun Metal finish is alike. It combines a mixture of transparent and black color particles which ensures a highly individual effect and no luminaire being identical. **Champagne Cream, Copper Mine, Ancient Bronze + Jazz Gold:** These finishes have slight fading from specific powder coating production. Each luminaire will slightly vary.