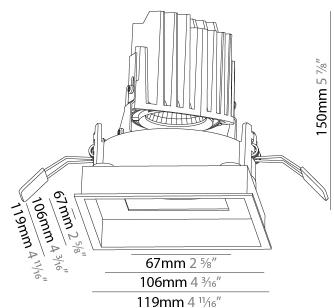

| Mounting Type: Recessed                                                                                                                             |
|-----------------------------------------------------------------------------------------------------------------------------------------------------|
| Mounting Location: Ceiling                                                                                                                          |
| Subcategory: Downlight                                                                                                                              |
| PHYSICAL                                                                                                                                            |
| Shape: Square                                                                                                                                       |
| Length (mm): 119                                                                                                                                    |
| Length (in): 4 11/ <sub>16</sub>                                                                                                                    |
| Width (mm): 119                                                                                                                                     |
| Width (in): 4 11/16                                                                                                                                 |
| Depth (mm): 150                                                                                                                                     |
| Depth (in): 5 $\frac{7}{8}$                                                                                                                         |
| Ceiling Thickness (mm): 10 / 12.5 / 15                                                                                                              |
| Ceiling Thickness (in): 3/8 or 1/2 or 9/16                                                                                                          |
| Min. Recessing Depth (mm): 170                                                                                                                      |
| Min. Recessing Depth (in): 6 11/16                                                                                                                  |
| Light Distribution: Downlight                                                                                                                       |
| Weight (kg): 0.626                                                                                                                                  |
| Weight (lbs): 1.38                                                                                                                                  |
| Fixture Finish: SSR / BKV / CWI / CRY / HAB / UFT / ITA / RUA / FTG / MYG / LOD / PUS / FRO / FUP / KIA / POP / BLS / SPG / MEY / GOH / GUM / CHC / |

### Cut-out Measurements: 114mm / 4 1/2" x 114mm / 4 1/2" **ELECTRICAL**

COM / ABZ / JAG / OBR / MOS / ROR Fixture Material: Aluminum Die Cast

| Lamp Type: LED (Zhaga Standard)                                                   |
|-----------------------------------------------------------------------------------|
| Input Wattage (W): 16.5                                                           |
| Total Output Wattage (W): 14                                                      |
| Dimming: Tri-Mode (Non-Dimming and Phase Dimming (120Vac only) and 0-10V Dimming) |
| Driver Included: No                                                               |
| Driver Location: Recessed Housing                                                 |
| Driver Type: Constant Current - Universal                                         |
| Driver Class: Class 2                                                             |
| Input Voltage (V): 120 - 277                                                      |
| Constant Current (MA): 500                                                        |

Cut-out Measurements: 114mm / 4 1/2" x 114mm / 4 1/2"