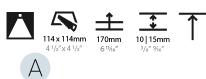

### **LEGEND**

|               |                                                              |          |                                                              |              | T                                                                                              |
|---------------|--------------------------------------------------------------|----------|--------------------------------------------------------------|--------------|------------------------------------------------------------------------------------------------|
| <u></u>       | floor-mounted                                                | ¥        | pivotable                                                    | ⊛            | special LED (upon request) RGB, RGBW, tunable, gold+, meat+, art+, fashion+                    |
| 7             | wall and ceiling: recessed and surface mounted               | S        | rotating                                                     | 0            | warm dim / natural dimming LED                                                                 |
| $\uparrow$    | ceiling-mounted and wall-mounted                             | X        | illuminate tilted                                            | 0            | rechargeable battery powered                                                                   |
| $\rightarrow$ | wall-mounted                                                 | I        | color of suspension cable                                    | THOSE THOSE  | fixture with natural vivid LED (upon request)                                                  |
| Y             | omni-directional light distribution                          |          | length of suspension cable                                   | CRI          | color rendering index                                                                          |
| lack          | direct light distribution                                    |          | reflector degree selection                                   | (°K)         | color temperature                                                                              |
| X             | direct/indirect light distribution                           | s s      | super spot                                                   | (LM)         | lumen (luminous flux)                                                                          |
| Y             | indirect light distribution                                  | *        | lens                                                         | ₩            | efficacy (lumens per watt)                                                                     |
|               | asymmetric light distribution                                | 8        | lens pack                                                    | UGR          | Unified Glare Rating (UGR) range from 5-40                                                     |
| X             | aura light distribution                                      | 0        | shine ring                                                   | *            | marine grade (AISI 316 stainless steel)                                                        |
| R             | round wall or ceiling cut-out                                | 0        | integrated shine ring with diffuser                          | 3            | walk on                                                                                        |
| $\Box$        | square wall or ceiling cut-out                               | Ċ        | free individual colors 01-29                                 | <b>②</b>     | drive on                                                                                       |
| £             | the supplied jig specifies the cutout dimensions             | C        | individual colors: 00 (free of charge), 01-25 (extra charge) | OSC          | Dark Sky Compliance                                                                            |
| <b>d</b> •+D  | minimum distance (meters) lamp - object                      | <b>♦</b> | luminaire part to be colored (F1)                            | Ġ            | Americans with Disabilities Act (less than 4" off the wall located between 27"-84" from floor) |
| $\pm$         | recessed depth                                               |          | luminaire part to be colored (F2)                            |              | lamp protected against explosion                                                               |
| <u></u>       | ceiling thickness in mm                                      |          | luminaire part to be colored (F3)                            |              | blown glass using traditional methods by master glass blower                                   |
| 1             | ceiling thickness selection                                  |          | luminaire part to be colored (F4)                            | <b>♦</b> ®   | acoustic material                                                                              |
|               | dimmable DP (phase), DV (0-10V), DD (dali), DS (step-dim)    |          | luminaire part to be colored (F5)                            |              | protection class I, protection insulation                                                      |
| Civaco        | included or excluded LED driver/transformer/<br>control gear | •        | color of 3-circuit adaptor                                   |              | protection class II, protection insulation                                                     |
| 8             | separately switchable                                        | $\odot$  | indirect diffuser                                            | . <b>@</b>   | ETL Certified to UL and CSA Standards                                                          |
| <b>9</b>      | sensor                                                       | 0        | direct diffuser                                              | c (U) us     | UL Certified to UL and CSA Standards                                                           |
|               | remote control                                               | 0        | ball-proof (upon request)                                    | <b>(II</b> ) | CSA Certified to UL and CSA Standards                                                          |
| 9             | available upon request                                       | 9        | accessory                                                    | $\mathbf{Z}$ | Certified for North American Standards                                                         |