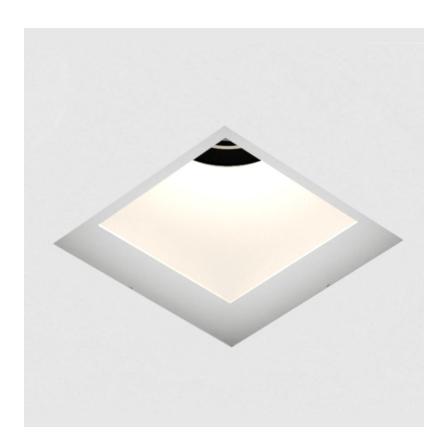

# **BIONIQ SQUARE DEEP RECESSED**

| A35368-     | -     | - | -                      |           |
|-------------|-------|---|------------------------|-----------|
| base namber | Color |   | Finishes<br>(Triangle) | Reflector |

#### **GENERAL**

| Series: Bioniq                |  |
|-------------------------------|--|
| Subseries: Bioniq Square Deep |  |
| Brand: Prolicht               |  |
| Division: Architectural       |  |
| Mounting Type: Recessed       |  |
| Mounting Location: Ceiling    |  |
| Subcategory: Downlight        |  |

| Mounting Type: Recessed                                                                                                                             |
|-----------------------------------------------------------------------------------------------------------------------------------------------------|
| Mounting Location: Ceiling                                                                                                                          |
| Subcategory: Downlight                                                                                                                              |
| PHYSICAL                                                                                                                                            |
| Shape: Square                                                                                                                                       |
| Length (mm): 119                                                                                                                                    |
| Length (in): 4 11/ <sub>16</sub>                                                                                                                    |
| Width (mm): 119                                                                                                                                     |
| Width (in): 4 11/16                                                                                                                                 |
| Depth (mm): 150                                                                                                                                     |
| Depth (in): 5 $\frac{7}{8}$                                                                                                                         |
| Ceiling Thickness (mm): 10 / 12.5 / 15                                                                                                              |
| Ceiling Thickness (in): 3/8 or 1/2 or 9/16                                                                                                          |
| Min. Recessing Depth (mm): 170                                                                                                                      |
| Min. Recessing Depth (in): 6 11/16                                                                                                                  |
| Light Distribution: Downlight                                                                                                                       |
| Weight (kg): 0.626                                                                                                                                  |
| Weight (lbs): 1.38                                                                                                                                  |
| Fixture Finish: SSR / BKV / CWI / CRY / HAB / UFT / ITA / RUA / FTG / MYG / LOD / PUS / FRO / FUP / KIA / POP / BLS / SPG / MEY / GOH / GUM / CHC / |