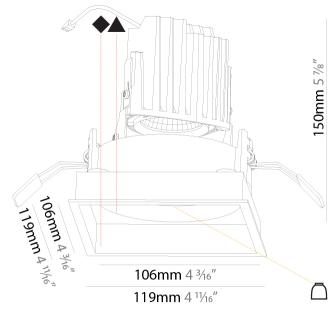

| Mounting Type: Recessed                                                                                                                             |
|-----------------------------------------------------------------------------------------------------------------------------------------------------|
| Mounting Location: Ceiling                                                                                                                          |
| Subcategory: Downlight                                                                                                                              |
| PHYSICAL                                                                                                                                            |
| Shape: Square                                                                                                                                       |
| Length (mm): 119                                                                                                                                    |
| Length (in): 4 11/ <sub>16</sub>                                                                                                                    |
| Width (mm): 119                                                                                                                                     |
| Width (in): 4 11/16                                                                                                                                 |
| Depth (mm): 150                                                                                                                                     |
| Depth (in): 5 $\frac{7}{8}$                                                                                                                         |
| Ceiling Thickness (mm): 10 / 12.5 / 15                                                                                                              |
| Ceiling Thickness (in): 3/8 or 1/2 or 9/16                                                                                                          |
| Min. Recessing Depth (mm): 170                                                                                                                      |
| Min. Recessing Depth (in): 6 11/16                                                                                                                  |
| Light Distribution: Downlight                                                                                                                       |
| Weight (kg): 0.626                                                                                                                                  |
| Weight (lbs): 1.38                                                                                                                                  |
| Fixture Finish: SSR / BKV / CWI / CRY / HAB / UFT / ITA / RUA / FTG / MYG / LOD / PUS / FRO / FUP / KIA / POP / BLS / SPG / MEY / GOH / GUM / CHC / |

### Cut-out Measurements: 114mm / 4 1/2" x 114mm / 4 1/2" **ELECTRICAL**

COM / ABZ / JAG / OBR / MOS / ROR Fixture Material: Aluminum Die Cast

| Lamp Type: LED (Zhaga Standard)                                                   |
|-----------------------------------------------------------------------------------|
| Input Wattage (W): 16.5                                                           |
| Total Output Wattage (W): 14                                                      |
| Dimming: Tri-Mode (Non-Dimming and Phase Dimming (120Vac only) and 0-10V Dimming) |
| Driver Included: No                                                               |
| Driver Location: Recessed Housing                                                 |
| Driver Type: Constant Current - Universal                                         |
| Driver Class: Class 2                                                             |
| Input Voltage (V): 120 - 277                                                      |
| Constant Current (MA): 500                                                        |

Cut-out Measurements: 114mm / 4 1/2" x 114mm / 4 1/2"