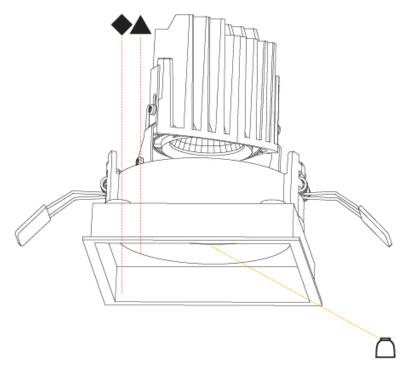

| Mounting Type: Recessed                                                                                                                             |
|-----------------------------------------------------------------------------------------------------------------------------------------------------|
| Mounting Location: Ceiling                                                                                                                          |
| Subcategory: Downlight                                                                                                                              |
| PHYSICAL                                                                                                                                            |
| Shape: Square                                                                                                                                       |
| Length (mm): 119                                                                                                                                    |
| Length (in): 4 11/ <sub>16</sub>                                                                                                                    |
| Width (mm): 119                                                                                                                                     |
| Width (in): 4 11/16                                                                                                                                 |
| Depth (mm): 150                                                                                                                                     |
| Depth (in): 5 $\frac{7}{8}$                                                                                                                         |
| Ceiling Thickness (mm): 10 / 12.5 / 15                                                                                                              |
| Ceiling Thickness (in): 3/8 or 1/2 or 9/16                                                                                                          |
| Min. Recessing Depth (mm): 170                                                                                                                      |
| Min. Recessing Depth (in): 6 11/16                                                                                                                  |
| Light Distribution: Downlight                                                                                                                       |
| Weight (kg): 0.626                                                                                                                                  |
| Weight (lbs): 1.38                                                                                                                                  |
| Fixture Finish: SSR / BKV / CWI / CRY / HAB / UFT / ITA / RUA / FTG / MYG / LOD / PUS / FRO / FUP / KIA / POP / BLS / SPG / MEY / GOH / GUM / CHC / |

### Cut-out Measurements: 114mm / 4 1/2" x 114mm / 4 1/2" **ELECTRICAL**

COM / ABZ / JAG / OBR / MOS / ROR Fixture Material: Aluminum Die Cast

| Lamp Type: LED (Zhaga Standard)                                                   |
|-----------------------------------------------------------------------------------|
| Input Wattage (W): 16.5                                                           |
| Total Output Wattage (W): 14                                                      |
| Dimming: Tri-Mode (Non-Dimming and Phase Dimming (120Vac only) and 0-10V Dimming) |
| Driver Included: No                                                               |
| Driver Location: Recessed Housing                                                 |
| Driver Type: Constant Current - Universal                                         |
| Driver Class: Class 2                                                             |
| Input Voltage (V): 120 - 277                                                      |
| Constant Current (MA): 500                                                        |

Cut-out Measurements: 114mm / 4 1/2" x 114mm / 4 1/2"

## Cut-out Measurements: 114mm / 4 1/2" x 114mm / 4 1/2"

Fixture Material: Aluminum Die Cast

| ELECTRICAL                           |
|--------------------------------------|
| Lamp Type: LED (Zhaga Standard)      |
| Total Output Wattage (W): 15         |
| Dimming: Dali Dimming                |
| Driver Included: No                  |
| Driver Location: Recessed Housing    |
| Driver Type: Constant Current 120Vac |
| Housing: See components              |
| Input Voltage (V): 120               |
| Constant Current (MA): 350           |
|                                      |