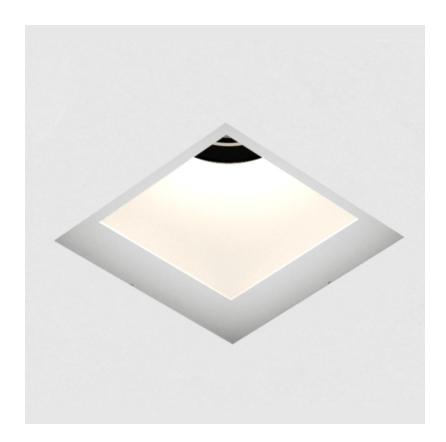

| Mounting Type: Recessed                                                                                                                             |
|-----------------------------------------------------------------------------------------------------------------------------------------------------|
| Mounting Location: Ceiling                                                                                                                          |
| Subcategory: Downlight                                                                                                                              |
| PHYSICAL                                                                                                                                            |
| Shape: Square                                                                                                                                       |
| Length (mm): 119                                                                                                                                    |
| Length (in): 4 11/ <sub>16</sub>                                                                                                                    |
| Width (mm): 119                                                                                                                                     |
| Width (in): 4 11/16                                                                                                                                 |
| Depth (mm): 150                                                                                                                                     |
| Depth (in): 5 $\frac{7}{8}$                                                                                                                         |
| Ceiling Thickness (mm): 10 / 12.5 / 15                                                                                                              |
| Ceiling Thickness (in): 3/8 or 1/2 or 9/16                                                                                                          |
| Min. Recessing Depth (mm): 170                                                                                                                      |
| Min. Recessing Depth (in): 6 11/16                                                                                                                  |
| Light Distribution: Downlight                                                                                                                       |
| Weight (kg): 0.626                                                                                                                                  |
| Weight (lbs): 1.38                                                                                                                                  |
| Fixture Finish: SSR / BKV / CWI / CRY / HAB / UFT / ITA / RUA / FTG / MYG / LOD / PUS / FRO / FUP / KIA / POP / BLS / SPG / MEY / GOH / GUM / CHC / |

### Cut-out Measurements: 114mm / 4 1/2" x 114mm / 4 1/2" **ELECTRICAL**

COM / ABZ / JAG / OBR / MOS / ROR Fixture Material: Aluminum Die Cast

| Lamp Type: LED (Zhaga Standard)                                                   |
|-----------------------------------------------------------------------------------|
| Input Wattage (W): 16.5                                                           |
| Total Output Wattage (W): 14                                                      |
| Dimming: Tri-Mode (Non-Dimming and Phase Dimming (120Vac only) and 0-10V Dimming) |
| Driver Included: No                                                               |
| Driver Location: Recessed Housing                                                 |
| Driver Type: Constant Current - Universal                                         |
| Driver Class: Class 2                                                             |
| Input Voltage (V): 120 - 277                                                      |
| Constant Current (MA): 500                                                        |

Cut-out Measurements: 114mm / 4 1/2" x 114mm / 4 1/2"