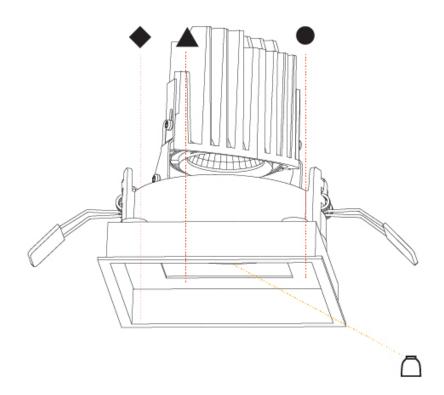

# **BIONIQ SQUARE DEEP RECESSED**

| A35368-     | -     | - | -                      |           |
|-------------|-------|---|------------------------|-----------|
| base namber | Color |   | Finishes<br>(Triangle) | Reflector |

1.To build a product code in our configurator select the specify button on the base model # product page

2. To build a manual product code on this datasheet choose from the options listed below in blue font and add the suffix to the base model #

| A35371      |             | -         | -          | -        | -         |
|-------------|-------------|-----------|------------|----------|-----------|
| base number | Color       | Finishes  | Finishes   | Finishes | Reflector |
|             | Temperature | (Diamond) | (Triangle) | (Circle) | Options   |