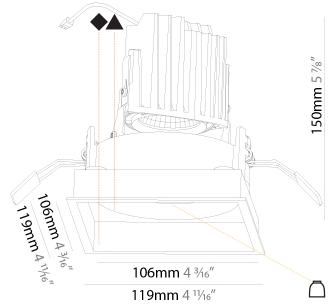

| Mounting Type: Recessed                                                                                                                             |
|-----------------------------------------------------------------------------------------------------------------------------------------------------|
| Mounting Location: Ceiling                                                                                                                          |
| Subcategory: Downlight                                                                                                                              |
| PHYSICAL                                                                                                                                            |
| Shape: Square                                                                                                                                       |
| Length (mm): 119                                                                                                                                    |
| Length (in): 4 11/ <sub>16</sub>                                                                                                                    |
| Width (mm): 119                                                                                                                                     |
| Width (in): 4 11/16                                                                                                                                 |
| Depth (mm): 150                                                                                                                                     |
| Depth (in): 5 $\frac{7}{8}$                                                                                                                         |
| Ceiling Thickness (mm): 10 / 12.5 / 15                                                                                                              |
| Ceiling Thickness (in): 3/8 or 1/2 or 9/16                                                                                                          |
| Min. Recessing Depth (mm): 170                                                                                                                      |
| Min. Recessing Depth (in): 6 11/16                                                                                                                  |
| Light Distribution: Downlight                                                                                                                       |
| Weight (kg): 0.626                                                                                                                                  |
| Weight (lbs): 1.38                                                                                                                                  |
| Fixture Finish: SSR / BKV / CWI / CRY / HAB / UFT / ITA / RUA / FTG / MYG / LOD / PUS / FRO / FUP / KIA / POP / BLS / SPG / MEY / GOH / GUM / CHC / |

### Cut-out Measurements: 114mm / 4 1/2" x 114mm / 4 1/2" **ELECTRICAL**

COM / ABZ / JAG / OBR / MOS / ROR Fixture Material: Aluminum Die Cast

| Lamp Type: LED (Zhaga Standard)                                                   |
|-----------------------------------------------------------------------------------|
| Input Wattage (W): 16.5                                                           |
| Total Output Wattage (W): 14                                                      |
| Dimming: Tri-Mode (Non-Dimming and Phase Dimming (120Vac only) and 0-10V Dimming) |
| Driver Included: No                                                               |
| Driver Location: Recessed Housing                                                 |
| Driver Type: Constant Current - Universal                                         |
| Driver Class: Class 2                                                             |
| Input Voltage (V): 120 - 277                                                      |
| Constant Current (MA): 500                                                        |

Cut-out Measurements: 114mm / 4 1/2" x 114mm / 4 1/2"