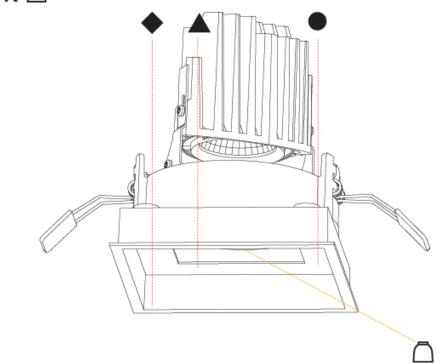

| A35371      |             | -         | -          | -        | -         |
|-------------|-------------|-----------|------------|----------|-----------|
| base number | Color       | Finishes  | Finishes   | Finishes | Reflector |
|             | Temperature | (Diamond) | (Triangle) | (Circle) | Options   |

Cut-out Measurements: 114mm / 4 1/2" x 114mm / 4 1/2"