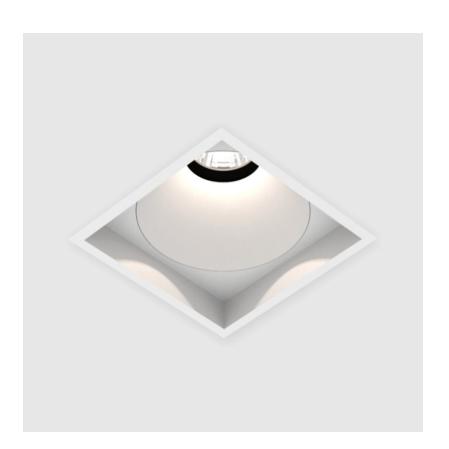

#### **GENERAL**

| Series: Bioniq                |  |
|-------------------------------|--|
| Subseries: Bioniq Square Deep |  |
| Brand: Prolicht               |  |
| Division: Architectural       |  |
| Mounting Type: Recessed       |  |
| Mounting Location: Ceiling    |  |
| Subcategory: Downlight        |  |

| Mounting Type: Recessed                                                                                                                             |
|-----------------------------------------------------------------------------------------------------------------------------------------------------|
| Mounting Location: Ceiling                                                                                                                          |
| Subcategory: Downlight                                                                                                                              |
| PHYSICAL                                                                                                                                            |
| Shape: Square                                                                                                                                       |
| Length (mm): 119                                                                                                                                    |
| Length (in): 4 11/ <sub>16</sub>                                                                                                                    |
| Width (mm): 119                                                                                                                                     |
| Width (in): 4 11/16                                                                                                                                 |
| Depth (mm): 150                                                                                                                                     |
| Depth (in): 5 $\frac{7}{8}$                                                                                                                         |
| Ceiling Thickness (mm): 10 / 12.5 / 15                                                                                                              |
| Ceiling Thickness (in): 3/8 or 1/2 or 9/16                                                                                                          |
| Min. Recessing Depth (mm): 170                                                                                                                      |
| Min. Recessing Depth (in): 6 11/16                                                                                                                  |
| Light Distribution: Downlight                                                                                                                       |
| Weight (kg): 0.626                                                                                                                                  |
| Weight (lbs): 1.38                                                                                                                                  |
| Fixture Finish: SSR / BKV / CWI / CRY / HAB / UFT / ITA / RUA / FTG / MYG / LOD / PUS / FRO / FUP / KIA / POP / BLS / SPG / MEY / GOH / GUM / CHC / |