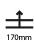

| Mounting Type: Recessed                                                                                                                             |
|-----------------------------------------------------------------------------------------------------------------------------------------------------|
| Mounting Location: Ceiling                                                                                                                          |
| Subcategory: Downlight                                                                                                                              |
| PHYSICAL                                                                                                                                            |
| Shape: Square                                                                                                                                       |
| Length (mm): 119                                                                                                                                    |
| Length (in): 4 11/ <sub>16</sub>                                                                                                                    |
| Width (mm): 119                                                                                                                                     |
| Width (in): 4 11/16                                                                                                                                 |
| Depth (mm): 150                                                                                                                                     |
| Depth (in): 5 $\frac{7}{8}$                                                                                                                         |
| Ceiling Thickness (mm): 10 / 12.5 / 15                                                                                                              |
| Ceiling Thickness (in): 3/8 or 1/2 or 9/16                                                                                                          |
| Min. Recessing Depth (mm): 170                                                                                                                      |
| Min. Recessing Depth (in): 6 11/16                                                                                                                  |
| Light Distribution: Downlight                                                                                                                       |
| Weight (kg): 0.626                                                                                                                                  |
| Weight (lbs): 1.38                                                                                                                                  |
| Fixture Finish: SSR / BKV / CWI / CRY / HAB / UFT / ITA / RUA / FTG / MYG / LOD / PUS / FRO / FUP / KIA / POP / BLS / SPG / MEY / GOH / GUM / CHC / |