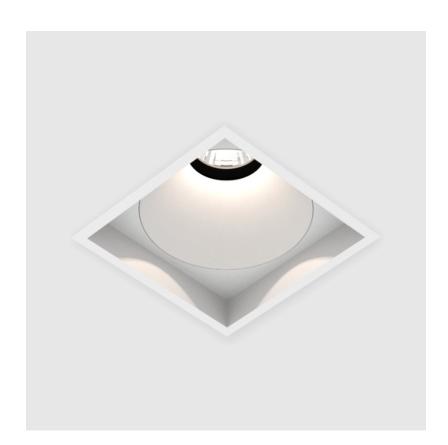

#### **GENERAL**

| Series: Bioniq                |  |
|-------------------------------|--|
| Subseries: Bioniq Square Deep |  |
| Brand: Prolicht               |  |
| Division: Architectural       |  |
| Mounting Type: Recessed       |  |
| Mounting Location: Ceiling    |  |
| Subcategory: Downlight        |  |

| Mounting Type: Recessed                                                                                                                             |
|-----------------------------------------------------------------------------------------------------------------------------------------------------|
| Mounting Location: Ceiling                                                                                                                          |
| Subcategory: Downlight                                                                                                                              |
| PHYSICAL                                                                                                                                            |
| Shape: Square                                                                                                                                       |
| Length (mm): 119                                                                                                                                    |
| Length (in): 4 11/ <sub>16</sub>                                                                                                                    |
| Width (mm): 119                                                                                                                                     |
| Width (in): 4 11/16                                                                                                                                 |
| Depth (mm): 150                                                                                                                                     |
| Depth (in): 5 $\frac{7}{8}$                                                                                                                         |
| Ceiling Thickness (mm): 10 / 12.5 / 15                                                                                                              |
| Ceiling Thickness (in): 3/8 or 1/2 or 9/16                                                                                                          |
| Min. Recessing Depth (mm): 170                                                                                                                      |
| Min. Recessing Depth (in): 6 11/16                                                                                                                  |
| Light Distribution: Downlight                                                                                                                       |
| Weight (kg): 0.626                                                                                                                                  |
| Weight (lbs): 1.38                                                                                                                                  |
| Fixture Finish: SSR / BKV / CWI / CRY / HAB / UFT / ITA / RUA / FTG / MYG / LOD / PUS / FRO / FUP / KIA / POP / BLS / SPG / MEY / GOH / GUM / CHC / |