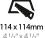

### Cut-out Measurements: 114mm / 4 1/2" x 114mm / 4 1/2" **ELECTRICAL**

COM / ABZ / JAG / OBR / MOS / ROR Fixture Material: Aluminum Die Cast

| Lamp Type: LED (Zhaga Standard)                                                   |
|-----------------------------------------------------------------------------------|
| Input Wattage (W): 16.5                                                           |
| Total Output Wattage (W): 14                                                      |
| Dimming: Tri-Mode (Non-Dimming and Phase Dimming (120Vac only) and 0-10V Dimming) |
| Driver Included: No                                                               |
| Driver Location: Recessed Housing                                                 |
| Driver Type: Constant Current - Universal                                         |
| Driver Class: Class 2                                                             |
| Input Voltage (V): 120 - 277                                                      |
| Constant Current (MA): 500                                                        |

Cut-out Measurements: 114mm / 4 1/2" x 114mm / 4 1/2"

## Cut-out Measurements: 114mm / 4 1/2" x 114mm / 4 1/2"

Fixture Material: Aluminum Die Cast

| ELECTRICAL                           |
|--------------------------------------|
| Lamp Type: LED (Zhaga Standard)      |
| Total Output Wattage (W): 15         |
| Dimming: Dali Dimming                |
| Driver Included: No                  |
| Driver Location: Recessed Housing    |
| Driver Type: Constant Current 120Vac |
| Housing: See components              |
| Input Voltage (V): 120               |
| Constant Current (MA): 350           |
|                                      |

#### EL ECTRICAL

Fixture Material: Aluminum Die Cast

Cut-out Measurements: 114mm / 4 1/2" x 114mm / 4 1/2"

| ELECTRICAL                             |
|----------------------------------------|
| Lamp Type: LED (Zhaga Standard)        |
| Total Output Wattage (W): 15           |
| Dimming: Dali Dimming                  |
| Driver Included: No                    |
| Driver Location: Recessed Housing      |
| Driver Type: Constant Current - 120Vac |
| Housing: See components                |
| Input Voltage (V): 120                 |
| Constant Current (MA): 350             |
| LED                                    |