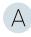

# **BIONIQ SQUARE DEEP RECESSED**

| A35368-     | -     | - | -                      |           |
|-------------|-------|---|------------------------|-----------|
| base namber | Color |   | Finishes<br>(Triangle) | Reflector |

#### **GENERAL**

| Series: Bioniq                |  |
|-------------------------------|--|
| Subseries: Bioniq Square Deep |  |
| Brand: Prolicht               |  |
| Division: Architectural       |  |
| Mounting Type: Recessed       |  |
| Mounting Location: Ceiling    |  |
| Subcategory: Downlight        |  |