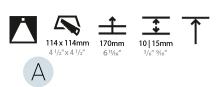

| Mounting Type: Recessed                                                                                                                             |
|-----------------------------------------------------------------------------------------------------------------------------------------------------|
| Mounting Location: Ceiling                                                                                                                          |
| Subcategory: Downlight                                                                                                                              |
| PHYSICAL                                                                                                                                            |
| Shape: Square                                                                                                                                       |
| Length (mm): 119                                                                                                                                    |
| Length (in): 4 11/ <sub>16</sub>                                                                                                                    |
| Width (mm): 119                                                                                                                                     |
| Width (in): 4 11/16                                                                                                                                 |
| Depth (mm): 150                                                                                                                                     |
| Depth (in): 5 $\frac{7}{8}$                                                                                                                         |
| Ceiling Thickness (mm): 10 / 12.5 / 15                                                                                                              |
| Ceiling Thickness (in): 3/8 or 1/2 or 9/16                                                                                                          |
| Min. Recessing Depth (mm): 170                                                                                                                      |
| Min. Recessing Depth (in): 6 11/16                                                                                                                  |
| Light Distribution: Downlight                                                                                                                       |
| Weight (kg): 0.626                                                                                                                                  |
| Weight (lbs): 1.38                                                                                                                                  |
| Fixture Finish: SSR / BKV / CWI / CRY / HAB / UFT / ITA / RUA / FTG / MYG / LOD / PUS / FRO / FUP / KIA / POP / BLS / SPG / MEY / GOH / GUM / CHC / |

### Cut-out Measurements: 114mm / 4 1/2" x 114mm / 4 1/2" **ELECTRICAL**

COM / ABZ / JAG / OBR / MOS / ROR Fixture Material: Aluminum Die Cast

| Lamp Type: LED (Zhaga Standard)                                                   |
|-----------------------------------------------------------------------------------|
| Input Wattage (W): 16.5                                                           |
| Total Output Wattage (W): 14                                                      |
| Dimming: Tri-Mode (Non-Dimming and Phase Dimming (120Vac only) and 0-10V Dimming) |
| Driver Included: No                                                               |
| Driver Location: Recessed Housing                                                 |
| Driver Type: Constant Current - Universal                                         |
| Driver Class: Class 2                                                             |
| Input Voltage (V): 120 - 277                                                      |
| Constant Current (MA): 500                                                        |

Cut-out Measurements: 114mm / 4 1/2" x 114mm / 4 1/2"